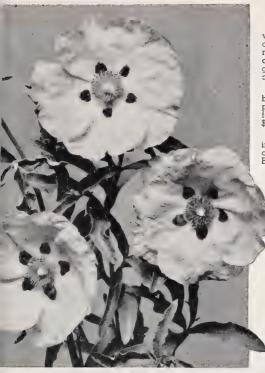

# **California Holly**

One of the finest of all California native shrubs is the beautiful California Holly (Photinia arbutifolia) which is sometimes called the "Christmas Berry" because the plants are covered with great handsome clusters of brilliant red berries at the Christmas season. Under cultivation it makes a beautiful, large spreading, well shaped bush becoming from 6 to 10 feet high and a striking sight when loaded with its handsome berries, which make splendid indoor decorations for Christmas. The plant needs plenty of sun, excellent drainage, and plenty of room in which to grow. 5-gal. containers, 2-4 ft., \$2.00; gal. containers, 1-2 ft., 85c.

#### The Glorious California Holly Provides Christmas Decorations Indoors and Out

The bright Glowing Flower of the Camellia "Cheerful"